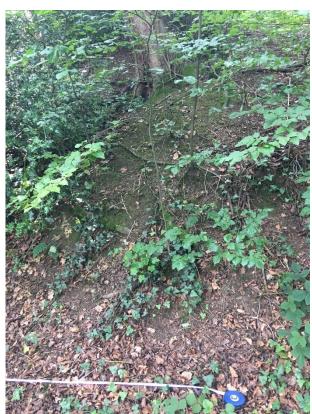

## Ditch & bank feature

- This ditch & bank is 7 metres from the centre of one bank to the centre of the opposite bank, and approx. 1.0 metre high from centre of the ditch to the centre of each bank.
- It is located on the south side of the Waterfall Woods, and runs from the junction of two streams to the top of the slope.
- The east west footpath bisects the ditch & bank feature approx. half way along its length (the readily visible part of the ditch & bank feature is approx 150 metres long)
- There are other ditch & bank features that run parallel to this one, but they are less distinct. They tend to be further west, one being quite close by to this one.