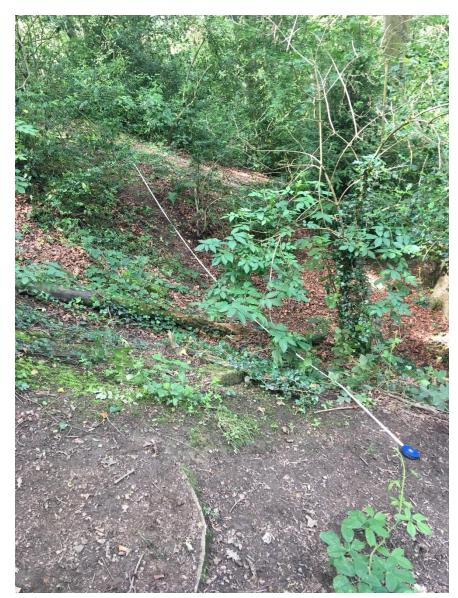

## Ditch & bank feature

- This ditch & bank is 7 metres from the centre of one bank to the centre of the opposite bank, and approx. 1.0 metre high from centre of the ditch to the centre of each bank.
- It is located on the south side of the Waterfall Woods, and runs from the junction of two streams to the top of the slope.
- The east west footpath bisects the ditch & bank feature approx. half way along its length (the readily visible part of the ditch & bank feature is approx 150 metres long)
- There are other ditch & bank features that run parallel to this one, but they are less distinct. They tend to be further west, one being quite close by to this one.