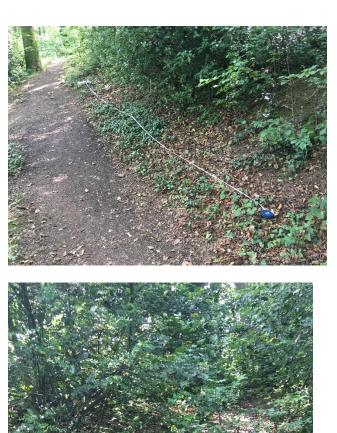

## Ditch & bank feature

- This ditch & bank is 7 metres from the centre of one bank to the centre of the opposite bank, and approx. 1.0 metre high from centre of the ditch to the centre of each bank.
- It is located on the south side of the Waterfall Woods, and runs from the junction of two streams to the top of the slope.
- The east west footpath bisects the ditch & bank feature approx. half way along its length (the readily visible part of the ditch & bank feature is approx 150 metres long)
- There are other ditch & bank features that run parallel to this one, but they are less distinct. They tend to be further west, one being quite close by to this one.