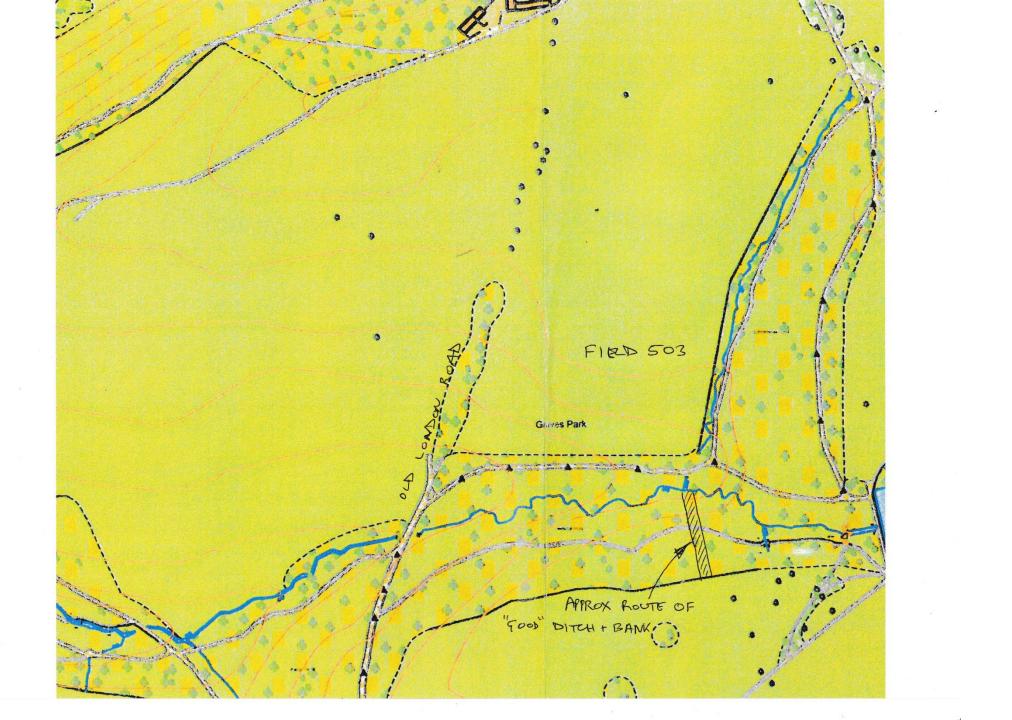

## Ditch & bank feature

- This ditch & bank is 7 metres from the centre of one bank to the centre of the opposite bank, and approx. 1.0 metre high from centre of the ditch to the centre of each bank.
- It is located on the south side of the Waterfall Woods, and runs from the junction of two streams to the top of the slope.
- The east west footpath bisects the ditch & bank feature approx. half way along its length (the readily visible part of the ditch & bank feature is approx 150 metres long)
- There are other ditch & bank features that run parallel to this one, but they are less distinct. They tend to be further west, one being quite close by to this one.