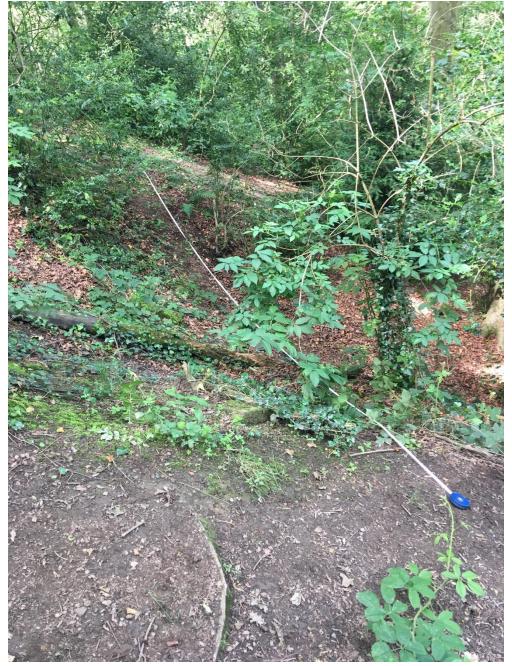

## Ditch & bank feature

- This ditch & bank is 7 metres from the centre of one bank to the centre of the opposite bank, and approx. 1.0 metre high from centre of the ditch to the centre of each bank.
- It is located on the south side of the Waterfall Woods, and runs from the junction of two streams to the top of the slope.
- The east west footpath bisects the ditch & bank feature approx. half way along its length (the readily visible part of the ditch & bank feature is approx 150 metres long)
- There are other ditch & bank features that run parallel to this one, but they are less distinct. They tend to be further west, one being quite close by to this one.