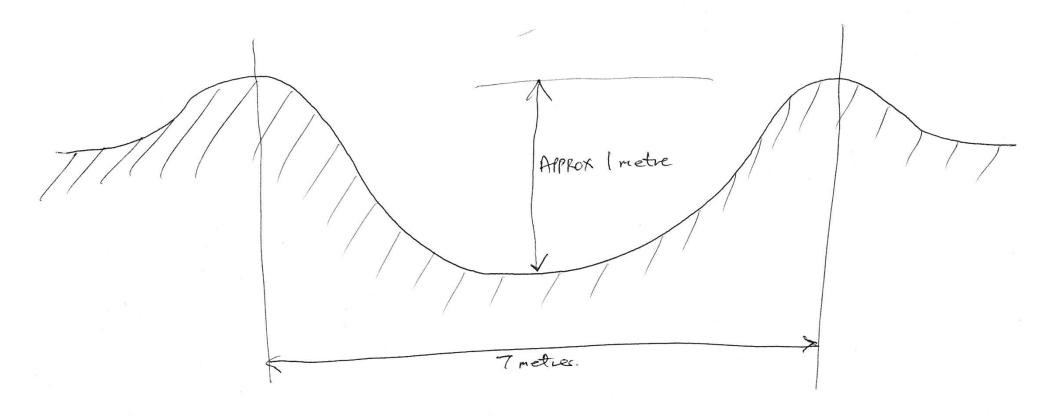

## Ditch & bank feature

- This ditch & bank is 7 metres from the centre of one bank to the centre of the opposite bank, and approx. 1.0 metre high from centre of the ditch to the centre of each bank.
- It is located on the south side of the Waterfall Woods, and runs from the junction of two streams to the top of the slope.
- The east west footpath bisects the ditch & bank feature approx. half way along its length (the readily visible part of the ditch & bank feature is approx 150 metres long)
- There are other ditch & bank features that run parallel to this one, but they are less distinct. They tend to be further west, one being quite close by to this one.