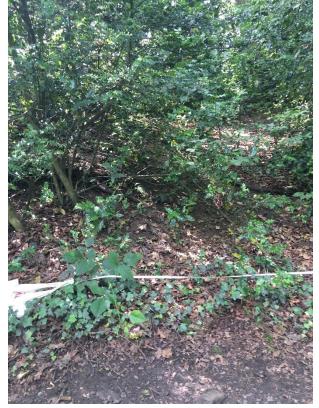

## Ditch & bank feature

- This ditch & bank is 7 metres from the centre of one bank to the centre of the opposite bank, and approx. 1.0 metre high from centre of the ditch to the centre of each bank.
- It is located on the south side of the Waterfall Woods, and runs from the junction of two streams to the top of the slope.
- The east west footpath bisects the ditch & bank feature approx. half way along its length (the readily visible part of the ditch & bank feature is approx 150 metres long)
- There are other ditch & bank features that run parallel to this one, but they are less distinct. They tend to be further west, one being quite close by to this one.